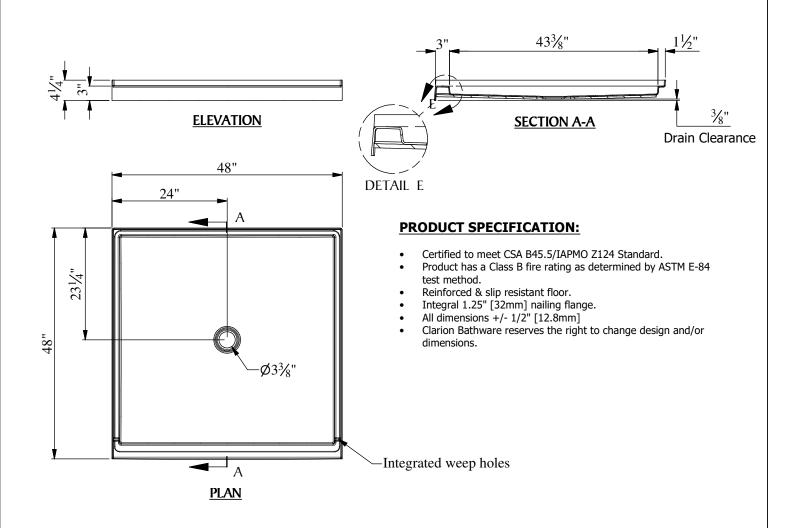

## SB4848

48" x 48" Shower Base w/ 3" Threshold & Center Drain

| Clarion                   |
|---------------------------|
| BATHWARE<br>44 Amsler Ave |
| Shippenville, PA 16254    |

Phone: (814) 226-5374 Toll Free: (800) 576-9228 Fax: (814) 226-0730 www.clarionbathware.com